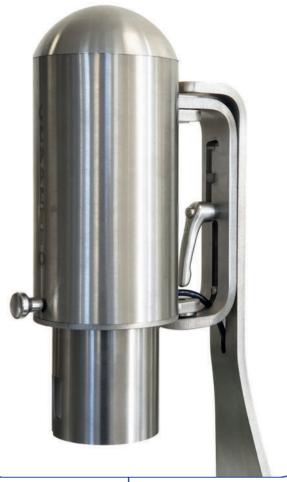

## Spaghetti ice-cream press

## **GEPPETTO** Unica

Height adjustable

Maximum hygiene

suitable for big plates