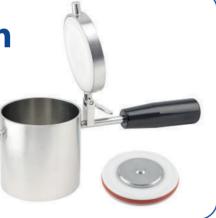

## Spaghetti ice-cream press

the practical helper

Spaghetti ice-cream press GEPPETTO® Unica (F) with mould

In price included:

- 1 Mould Spaghetti with lid
- Pressure plate in mould lid
- Stand base
- with integrated drip pan

- 6 m air pressure tube

0

**GEPPETTO** Unica

Moulds available in various

Choose out of the diversity:

designs.

Ribbon Noodles

Mould Spaghetti

No. 91129

Technical Specifications:

- Material: high quality stainless steel

- Option: pneumatic - Pressure capacity: max. 240 kg/cm<sup>2</sup>

- Dimensions: 202 x 290 x 622 mm (BxTxH)

- Weight: ca. 15 kg