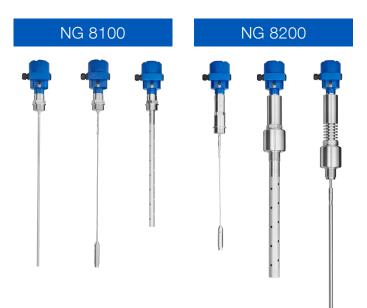

## NivoGuide® 8000

- For use in tanks and pipes
- Coaxial version
- Precise measurement values even in applications with buildup, foam formation or condensation
- Second line of defense (optional)
- Comprehensive diagnostic functions

**Applications:** The NivoGuide<sup>®</sup> 8000 can be used for continuous level and interface measurement of all kinds of liquids, pastes, foam and sludge.