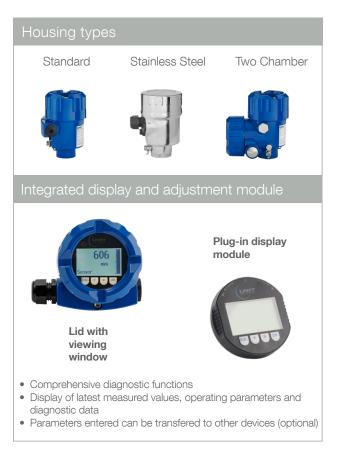

## Technical Data

| Housing                      | Aluminium IP 68, Stainless Steel                                                                                   |                                            |
|------------------------------|--------------------------------------------------------------------------------------------------------------------|--------------------------------------------|
| Certificates                 | ATEX, FM                                                                                                           |                                            |
| Measuring<br>range           | Rod version<br>Rope version                                                                                        | max. 6m (236 inch)<br>max. 75m (2952 inch) |
| Process temp.<br>range       | -196°C to +450°C<br>(-321°F to +842°F)                                                                             |                                            |
| Pressure range               | -1 to +400 bar (-14,5 to +5801.5 psig)                                                                             |                                            |
| Sensitivity                  | DK value ≥1.4                                                                                                      |                                            |
| Supply<br>voltage            | 9.635V DC,<br>2-wire                                                                                               |                                            |
| Meas. signal                 | 4 - 20 mA/ HART                                                                                                    |                                            |
| Process<br>connection        | Thread from G¾, ¾ NPT range of flanges                                                                             |                                            |
| Process connect.<br>material | 1.4404 (SS316L) /<br>1.4435 (SS316L)                                                                               |                                            |
| Probe<br>material            | Stainless Steel                                                                                                    | 1.4404 (SS316L)/<br>1.4401 (SS316)         |
|                              | Coating PA<br>Isolation FKM / FFKM / EPDM /<br>Silicone FEP jacketed<br>Temperature version with ceramic isolation |                                            |