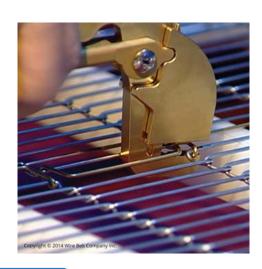

## **EZ-Splice**<sup>®</sup> joining strand

## stronger belt joints

Using EZ-Splice<sup>®</sup> belt joining strand during installation will dramatically extend your belt life! Belt installations that are rushed and improperly made are often the cause of belt breakage and downtime. EZ-Splice<sup>®</sup> is a pre-formed, pre-bent joining strand that requires no bending or weaving during installation. This helps to prevent any weak spots in the belt joint.