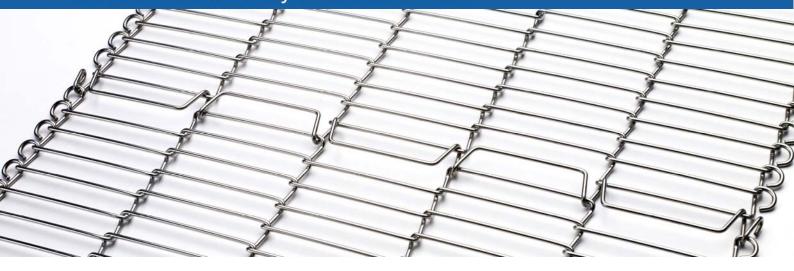

## **EZ-Splice**<sup>®</sup> joining strand

## stronger belt joints

Using EZ-Splice<sup>®</sup> belt joining strand during installation will dramatically extend your belt life! Belt installations that are rushed and improperly made are often the cause of belt breakage and downtime. EZ-Splice<sup>®</sup> is a pre-formed, pre-bent joining strand that requires no bending or weaving during installation. This helps to prevent any weak spots in the belt joint.