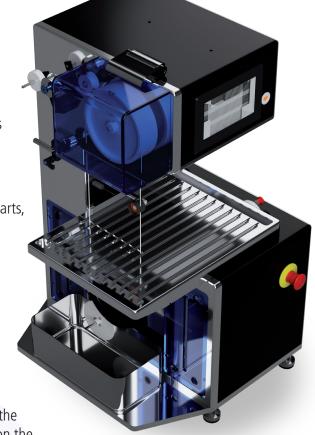

## PRECISION DIAMOND WIRE SAW 6500

Of all Well saws, the 6500 model is, without question, the most universal. Compact and easy to use, it can meet the needs of industrials as well as laboratories.

Very often, it avoids a lengthy and costly polishing job.

The proven and much sought-after Well cutting principle is integrated in the 6500 model, for cutting medium-sized samples (300 mm in height, 300 mm in width).

The length of the sample is virtually unlimited as long as support for the work piece can be provided. To cut small parts, the wire guide rollers can be lowered as close as possible to the sample. In addition, optional micrometric tables are supplied when cutting accurate slices is needed.

Since the patented diamond embedded wire, of approximately 30 metres in length, travels in both a forward and reversing direction, the sample must be firmly secured to the worktable. The tension on the wire on the "T-slotted" table can be adjusted with the tensioning mechanisms supplied with the saw.

An electronic protection device is installed at the heart of the machine for a longer lasting wire. If the cutting pressure on the wire is too high, a warning will be displayed on the screen. With this new technology, even very fine wires can be installed.

An electronic ruler is installed underneath the work table. It is used to display the cutting progress on screen. You can also simply modify the parameters in order to use it as a depth-of-cut stop allowing you to adjust the stop of the machine precisely.

With its sleek design, it is easy to maintain and use. With the semi-automatic wire winding system combined with the latest drum technology, replacing the wire is staggeringly simple.