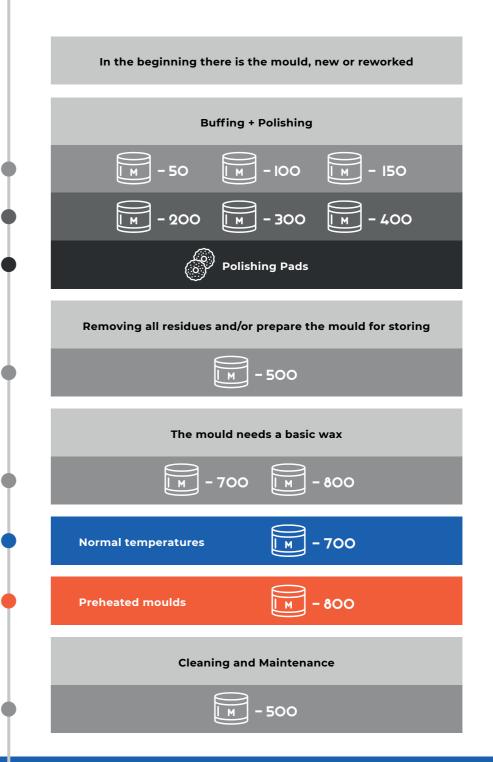

### M-50 grinding and polishing paste

Strong, abrasion-resistant grinding paste for removing grinding marks and scratches as well as for basic preparation.

### M-100 grinding and polishing paste

Universal "broad spectrum" grinding and polishing paste of the finest and medium grain. Creates very good, shiny surfaces. Also ideal polishing cleaner for weathered and oxidized plastics, paints and metals.

### M-150 super finish polishing paste

Extra fine, mild polishing paste for the "top finish", produced according to M-100 extremely high gloss. Specially developed for polyurethane lacquers and for eliminating lacquer defects.

### M-200 Liquid abrasive and polishing agent (rough)

Particularly suitable for polishing out grinding marks and scratches from polyester and epoxy molds and for removing strong oxidations and scratches from painted surfaces, hard plastics and metals. Grain size: Between M-50 and M-100.

### M-300 Liquid abrasive and polishing agent (fine)

Universally applicable for gentle polishing, as well as with slight oxidations - creates high gloss. Grain size: Between M-100 and M-150.

### M-400 Liquid abrasive and polishing agent (superfine)

Significantly increases the gloss, used afterwards on M-100 or M-200. Also removes polish residues. Creates "top finish".

#### M-500 Liquid cleaning wax

Liquid cleaning and mold care wax. It cleans the surface and replaces the wax loss that occurs with every demolding (pull), compensates for unevenness, washes away styrene / wax residues (wax build-up). M-500 is silicone-free. Warning: no base wax.

#### M-700 mold release wax

Hard, highly concentrated emulsion paste of a pure carnauba wax solution. M-700 is the ideal base wax for normal mold work. It is siliconefree and excludes "wax build-up" and premature demolding (pre-release).

### M-800 mold release wax

A so-called high-temp base wax specially developed for use in preheated molds with a strongly exothermic reaction and is suitable for molds made of polyester, epoxy, aluminum or nickel.