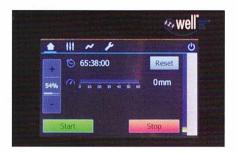

# PRECISION DIAMOND WIRE SAWS 3500

WELL DIAMOND WIRE SAWS produce smooth, sharp-edged surfaces on virtually any material. The "cutting tool" employed is a stainless steel wire with diamonds embedded into the surface of the wire. This patented embedding process ensures maximum cutting capability and long wire life. The wire is wound onto a drum mounted onto a precision reciprocating motor.