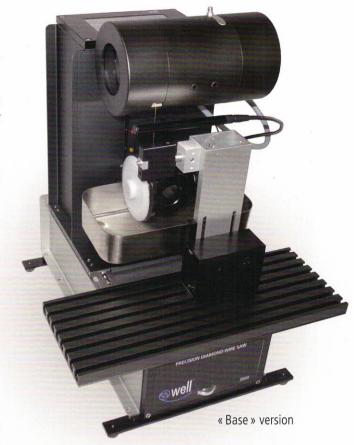

# PRECISION DIAMOND WIRE SAWS 3500

WELL DIAMOND WIRE SAWS produce smooth, sharp-edged surfaces on virtually any material. The "cutting tool" employed is a stainless steel wire with diamonds embedded into the surface of the wire. This patented embedding process ensures maximum cutting capability and long wire life. The wire is wound onto a drum mounted onto a precision reciprocating motor.

Although it may seem like a contradiction, the fact is that WELL DIAMOND WIRE SAWS produce a non-destructive, non-deforming cut or slice. This holds true for both homogeneous materials and for bonded materials of vastly different compositional properties.