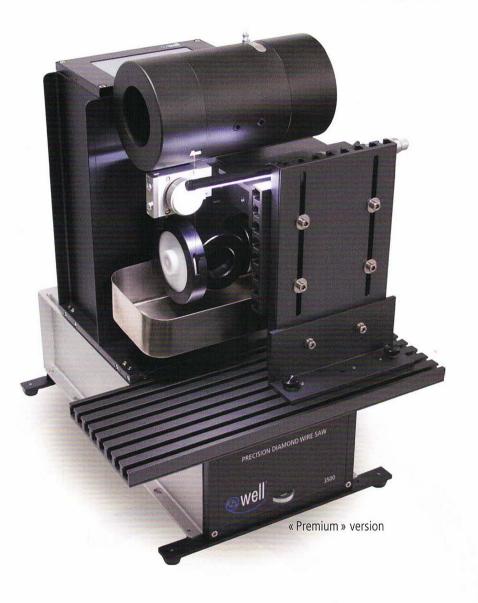

# PRECISION DIAMOND WIRE SAWS 3500

WELL DIAMOND WIRE SAWS produce smooth, sharp-edged surfaces on virtually any material. The "cutting tool" employed is a stainless steel wire with diamonds embedded into the surface of the wire. This patented embedding process ensures maximum cutting capability and long wire life. The wire is wound onto a drum mounted onto a precision reciprocating motor.

Although it may seem like a contradiction, the fact is that WELL DIAMOND WIRE SAWS produce a non-destructive, non-deforming cut or slice. This holds true for both homogeneous materials and for bonded materials of vastly different compositional properties.