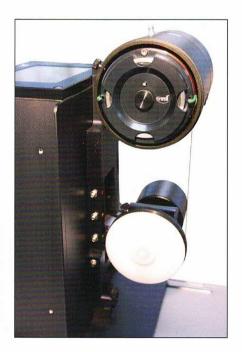

# PRECISION DIAMOND WIRE SAWS 3500

WELL DIAMOND WIRE SAWS produce smooth, sharp-edged surfaces on virtually any material. The "cutting tool" employed is a stainless steel wire with diamonds embedded into the surface of the wire. This patented embedding process ensures maximum cutting capability and long wire life. The wire is wound onto a drum mounted onto a precision reciprocating motor.

# Example of accessories (other on demand)

Standard sample holder

Turn table

Micrometer table

X-Y table