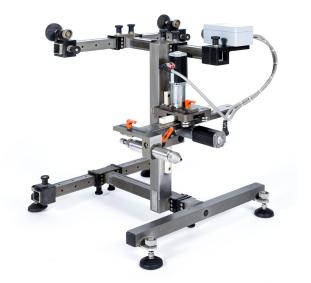

## 2-Axis Cutting Table

Device for remote controlled handling of a cutting nozzle by WAS cutting, suitable for cutting of two-dimensional outlines.

www.ant-ag.com

## **GENERAL INFORMATION**

**Working area** 250 mm (9.84 in) horizontal, 200 mm (7.87 in)

**Drive** brushless DC motor

**Traverse speed** 0 - 750 mm/min (0 - 29.53 in/min)

Controls axis selection, direction selection, speed control

Material aluminium and stainless steel predominantely

Weigth 12 kg (26.46 lb)

Size (L x W x H) 825 mm x 520 mm x 290 mm

(32.48 x 20.47 x 11.42 inch)