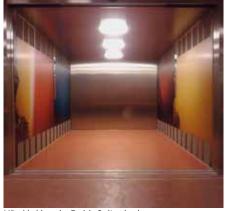

## TRAFFICO® CAR LIFT | CHARACTERISTICS

### **INCLUDED**

- LED-Lighting
- Side panels and ceiling made of steel sheets
- Operating panel with cover plate made of stainless steel
- Hard wood ram protection
- Door made of galvanised steel
- Operating panels with position indicator for cars
- Tripple security through sensor technology