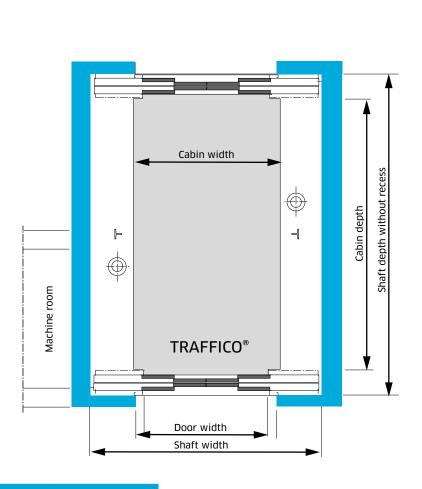

|                                |                      |                      |                                    |      |                |                              | TECH                   | HNICAL DATA                           | 4           |                                                                                                                 |      |
|--------------------------------|----------------------|----------------------|------------------------------------|------|----------------|------------------------------|------------------------|---------------------------------------|-------------|-----------------------------------------------------------------------------------------------------------------|------|
| Туре                           | Car dimensions       |                      | Rated<br>load                      | Door | Pos. of access | Dimensions of elevator shaft |                        |                                       |             |                                                                                                                 |      |
|                                | car<br>width<br>[mm] | car<br>depth<br>[mm] | car<br>height<br>[mm] <sup>2</sup> | [kg] |                | front only/<br>through car   | shaft<br>width<br>[mm] | shaft depth<br>without recess<br>[mm] | pit<br>[mm] | shaft head - lifting<br>height to 3050mm<br>2-side-direct,<br>one stamp-direct<br>acting lift [mm] <sup>1</sup> |      |
|                                | 2700                 | 5500                 | 2100                               | 4200 | 4-panel-door   | front only                   | 3800                   | 5960                                  | 1250        | 3800                                                                                                            |      |
| TRAFFICO®<br>T42<br>(EN 81-20) |                      |                      |                                    |      | 6-panel-door   | front only                   | 3400                   | 6050                                  |             | 3250                                                                                                            | 3350 |
|                                |                      |                      |                                    |      | 4-panel-door   | through car                  | 3800                   | 6120                                  |             | 3800                                                                                                            |      |
|                                |                      |                      |                                    |      | 6-panel-door   | through car                  | 3400                   | 6300                                  |             | 3250                                                                                                            | 3350 |
|                                | 2800                 | 5800                 | 2100                               | 4550 | 4-panel-door   | front only                   | 3800                   | 6260                                  |             | 3800                                                                                                            |      |
| TRAFFICO®<br>T45               |                      |                      |                                    |      | 6-panel-door   | front only                   | 3550                   | 6350                                  | 1250        | 3250                                                                                                            | 3350 |
| (EN 81-20)                     |                      |                      |                                    |      | 4-panel-door   | through car                  | 3800                   | 6420                                  |             | 3800                                                                                                            |      |
|                                |                      |                      |                                    |      | 6-panel-door   | through car                  | 3550                   | 6600                                  |             | 3250                                                                                                            | 3350 |
| TRAFFICO®<br>T48<br>(EN 81-20) | 2800                 | 6200                 | 2100                               | 4850 | 4-panel-door   | front only                   | 3800                   | 6660                                  | 1250        | 3800                                                                                                            |      |
|                                |                      |                      |                                    |      | 6-panel-door   | front only                   | 3550                   | 6750                                  |             | 3250                                                                                                            | 3350 |
|                                |                      |                      |                                    |      | 4-panel-door   | through car                  | 3800                   | 6820                                  |             | 3800                                                                                                            |      |
|                                |                      |                      |                                    |      | 6-panel-door   | through car                  | 3550                   | 7000                                  |             | 3250                                                                                                            | 3350 |