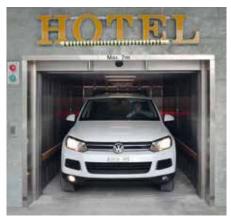

# TRAFFICO® CAR LIFT | REFERENCES

Berlin, Germany

Müggenkampstrasse - Hamburg, Germany

Wildbachstrasse - Zurich, Switzerland

Underground car park - Zurich, Switzerland

Garage Zenith SA - Sion, Switzerland

Garage Swissotel - Zurich, Switzerland