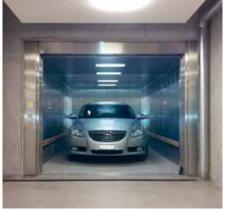

---------------------------------|--|--|--|
| shaft head –<br>lifting height<br>to 24000 mm,<br>2-side-indirect<br>acting lift | door<br>width<br>[mm] | door<br>heigh<br>[mm] <sup>2</sup> |  |  |  |
| 3800<br>min. shaft width<br>3650                                                 | 2400                  | 2100                               |  |  |  |
| 3800<br>min. shaft width<br>3750                                                 | 2400                  | 2100                               |  |  |  |
| 3800<br>min. shaft width<br>3750                                                 | 2400                  | 2100                               |  |  |  |

# TRAFFICO® CAR LIFT | REFERENCES



Berlin, Germany



Müggenkampstrasse - Hamburg, Germany



Wildbachstrasse - Zurich, Switzerland



Underground car park - Zurich, Switzerland



Garage Zenith SA - Sion, Switzerland



Garage Swissotel - Zurich, Switzerland



 $\label{eq:munich} \mbox{\sc M\"{\sc u}} \mbox{\sc nchhaldeneck - Zurich, Switzerland}$ 



Dorfstrasse, Winterthur - Zurich, Switzerland



Bollerweg - Wädenswil, Switzerland



#### WE WOULD BE PLEASED TO ADVISE YOU:

Lödige Industries GmbH Wilhelm-Lödige-Str. 1 34414 Warburg Germany

Tel.: +49 5642 702-0 | Fax: +49 5642 702-111

E-mail: info@lodige.com



Lodige-CPS\_FLY\_TRAFFICO\_EN\_LIND\_181121



24/7 Service Hotline

We offer full service for your equipment after the installation: maintenance, spare parts, etc. Feel free to contact us.