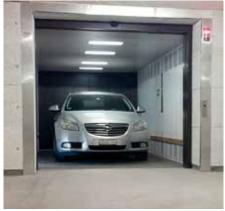

-------------|-----------------------|------------------------------------|--|--|--|
| shaft head –<br>lifting height<br>to 24000 mm,<br>2-side-indirect<br>acting lift | door<br>width<br>[mm] | door<br>heigh<br>[mm] <sup>2</sup> |  |  |  |
| 3800<br>min. shaft width<br>3650                                                 | 2400                  | 2100                               |  |  |  |
| 3800<br>min. shaft width<br>3750                                                 | 2400                  | 2100                               |  |  |  |
| 3800<br>min. shaft width<br>3750                                                 | 2400                  | 2100                               |  |  |  |

# TRAFFICO® CAR LIFT | REFERENCES



Berlin, Germany



Müggenkampstrasse - Hamburg, Germany



Wildbachstrasse - Zurich, Switzerland



Underground car park - Zurich, Switzerland



Garage Zenith SA - Sion, Switzerland



Garage Swissotel - Zurich, Switzerland



 $\label{eq:munich} \mbox{\sc M\"{\sc u}} \mbox{\sc nchhaldeneck - Zurich, Switzerland}$ 



Dorfstrasse, Winterthur - Zurich, Switzerland



Bollerweg - Wädenswil, Switzerland



#### WE WOULD BE PLEASED TO ADVISE YOU:

Lödige Industries GmbH Wilhelm-Lödige-Str. 1 34414 Warburg Germany

Tel.: +49 5642 702-0 | Fax: +49 5642 702-111

E-mail: info@lodige.com



Lodige-CPS\_FLY\_TRAFFICO\_EN\_LIND\_181121



24/7 Service Hotline

We offer full service for your equipment after the installation: maintenance, spare parts, etc. Feel free to contact us.