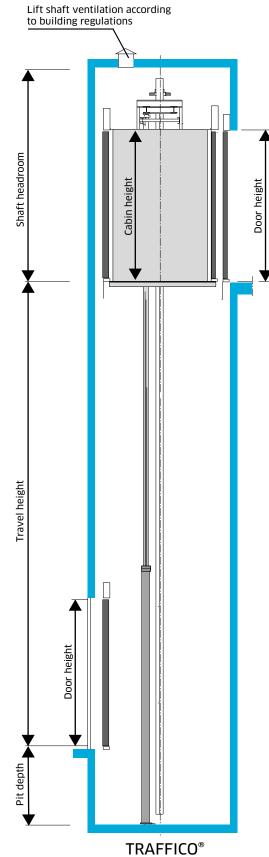

|                                |                      |                      |                                    |      |                |                              | TECH                   | HNICAL DATA                           | 4           |                                                                                                                 |      |
|--------------------------------|----------------------|----------------------|------------------------------------|------|----------------|------------------------------|------------------------|---------------------------------------|-------------|-----------------------------------------------------------------------------------------------------------------|------|
| Туре                           | Car dimensions       |                      | Rated<br>load                      | Door | Pos. of access | Dimensions of elevator shaft |                        |                                       |             |                                                                                                                 |      |
|                                | car<br>width<br>[mm] | car<br>depth<br>[mm] | car<br>height<br>[mm] <sup>2</sup> | [kg] |                | front only/<br>through car   | shaft<br>width<br>[mm] | shaft depth<br>without recess<br>[mm] | pit<br>[mm] | shaft head - lifting<br>height to 3050mm<br>2-side-direct,<br>one stamp-direct<br>acting lift [mm] <sup>1</sup> |      |
|                                | 2700                 | 5500                 | 2100                               | 4200 | 4-panel-door   | front only                   | 3800                   | 5960                                  | 1250        | 3800                                                                                                            |      |
| TRAFFICO®<br>T42<br>(EN 81-20) |                      |                      |                                    |      | 6-panel-door   | front only                   | 3400                   | 6050                                  |             | 3250                                                                                                            | 3350 |
|                                |                      |                      |                                    |      | 4-panel-door   | through car                  | 3800                   | 6120                                  |             | 3800                                                                                                            |      |
|                                |                      |                      |                                    |      | 6-panel-door   | through car                  | 3400                   | 6300                                  |             | 3250                                                                                                            | 3350 |
|                                | 2800                 | 5800                 | 2100                               | 4550 | 4-panel-door   | front only                   | 3800                   | 6260                                  |             | 3800                                                                                                            |      |
| TRAFFICO®<br>T45               |                      |                      |                                    |      | 6-panel-door   | front only                   | 3550                   | 6350                                  | 1250        | 3250                                                                                                            | 3350 |
| (EN 81-20)                     |                      |                      |                                    |      | 4-panel-door   | through car                  | 3800                   | 6420                                  |             | 3800                                                                                                            |      |
|                                |                      |                      |                                    |      | 6-panel-door   | through car                  | 3550                   | 6600                                  |             | 3250                                                                                                            | 3350 |
| TRAFFICO®<br>T48<br>(EN 81-20) | 2800                 | 6200                 | 2100                               | 4850 | 4-panel-door   | front only                   | 3800                   | 6660                                  | 1250        | 3800                                                                                                            |      |
|                                |                      |                      |                                    |      | 6-panel-door   | front only                   | 3550                   | 6750                                  |             | 3250                                                                                                            | 3350 |
|                                |                      |                      |                                    |      | 4-panel-door   | through car                  | 3800                   | 6820                                  |             | 3800                                                                                                            |      |
|                                |                      |                      |                                    |      | 6-panel-door   | through car                  | 3550                   | 7000                                  |             | 3250                                                                                                            | 3350 |

<sup>&</sup>lt;sup>1</sup> Shaft head according to EN81-20

The shaft headroom depends on the selected lifting height, door width and the drive variant. Please contact us if you would like to adjust the standard dimensions.

<sup>&</sup>lt;sup>2</sup> Different cabin- & door heights possible; min. cabin heights 2000mm

|                                                                                  | Door dimensions       |                                    |  |  |  |
|----------------------------------------------------------------------------------|-----------------------|------------------------------------|--|--|--|
| shaft head –<br>lifting height<br>to 24000 mm,<br>2-side-indirect<br>acting lift | door<br>width<br>[mm] | door<br>heigh<br>[mm] <sup>2</sup> |  |  |  |
| 3800<br>min. shaft width<br>3650                                                 | 2400                  | 2100                               |  |  |  |
| 3800<br>min. shaft width<br>3750                                                 | 2400                  | 2100                               |  |  |  |
| 3800<br>min. shaft width<br>3750                                                 | 2400                  | 2100                               |  |  |  |