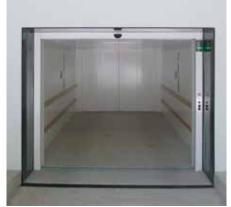

## TRAFFICO® CAR LIFT | CHARACTERISTICS

### **INCLUDED**

- LED-Lighting
- Side panels and ceiling made of steel sheets
- Operating panel with cover plate made of stainless steel
- Hard wood ram protection
- Door made of galvanised steel
- Operating panels with position indicator for cars
- Tripple security through sensor technology